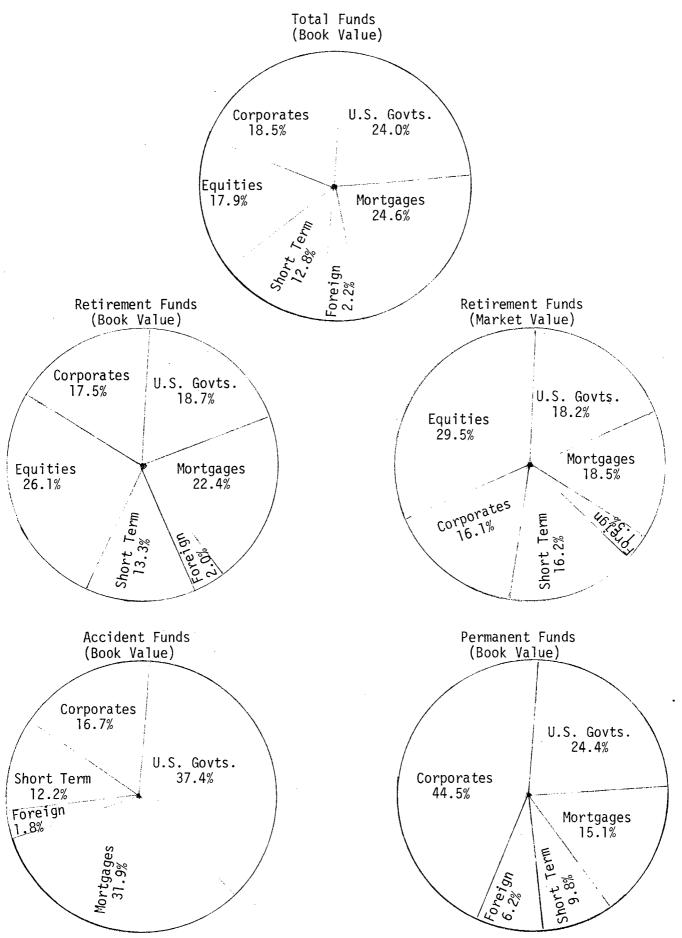

|       |                        |          | Fixed                    | Income S | ecurities     |      |                    |           | •           | Mortg    | ages          |      |
|-------|------------------------|----------|--------------------------|----------|---------------|------|--------------------|-----------|-------------|----------|---------------|------|
| Fund  | Short-Term<br>Reserves | <u>x</u> | U.S. Gov't<br>& Agencies | *        | Corporates    | _&_  | Foreign<br>& Other | <u> %</u> | Commercial  | <u>%</u> | Residential   | _%   |
| 601   | \$ 5,098.3             | 17.0     | \$ 7,752.0               | 25.9     | \$ 9,923.5    | 33.1 | \$ 1,013.5         | 3.4       | \$ 601.5    | 2.0      | \$ 5,572.8    | 18.6 |
| 603   |                        |          |                          |          |               |      | 5.0                | 100.0     |             |          |               |      |
| 604   | 7,993.1                | 13.1     | 16,842.3                 | 27.6     | 20,652.4      | 33.8 | 2,171.5            | 3.5       | 4,557.3     | 7.5      | 8,859.2       | 14.5 |
| 605   | 3,482.7                | 3.8      | 20,536.8                 | 22.3     | 50,698.9      | 55.1 | 8,989.9            | 9.8       | 3,175.4     | 3.5      | 5,095.9       | 5.5  |
| 606   | 5,712.9                | 13.4     | 9,937.7                  | 23.3     | 18,539.1      | 43.5 | 2,257.4            | 5.3       | 2,012.8     | 4.8      | 4,123.9       | 9.7  |
| 607   | 399.4                  | 6.4      | 1,580.1                  | 25.5     | 3,293.2       | 53.3 | 31.7               | 0.5       | 839.3       | 13.5     | 52.9          | 0.9  |
| 608   | 84,696.6               | 10.4     | 277,367.0                | 34.1     | 141,733.2     | 17.4 | 15,024.2           | 1.8       | 77,087.1    | 9.5      | 218,094.1     | 26.8 |
| 609   | 53,652.1               | 14.3     | 163,894.7                | 43.7     | 53,504.5      | 14.3 | 3,659.7            | 1.0       | 4,134.3     | 1.1      | 96,412.8      | 25.6 |
| 610   | 46,018.5               | 14.4     | 122,782.3                | 38.4     | 57,300.8      | 17.9 | 8,626.4            | 2.7       | 17,245.6    | 5.4      | 67,629.6      | 21.2 |
| 611   | 248,490.4              | 12.9     | 371,248.6                | 19.4     | 299,194.7     | 15.6 | 39,054.5           | 2.0       | 141,829.7   | 7.4      | 297,313.9     | 15.4 |
| 612   | 125,515.6              | 15.1     | 141,011.8                | 17.0     | 173,497.5     | 20.8 | 16,708.7           | 2.0       | 41,128.7    | 4.9      | 113,841.3     | 13.7 |
| 613   | 61,230.4               | 13.5     | 56,460.8                 | 12.5     | 100,771.4     | 22.3 | 15,247.1           | 3,4       | 43,618.4    | 9.7      | 75,426.4      | 16.7 |
| 614   | 3,638.0                | 16.9     | 9,548.8                  | 44.4     | 5,377.9       | 25.0 | 568.6              | 2.7       |             |          | 2,358.6       | 11.0 |
| 615   | 19,140.2               | 30.1     | 18,7/1.6                 | 29.5     | 11,997.9      | 18.9 | 1,877.4            | 3.0       | 3,133.6     | 4.9      | 2,798.5       | 4.4  |
| . 879 | 48,034.9               | 9.4      | 115,340.6                | 22.5     | 75,931.9      | 14.8 | 4,266.7            | 0.8       | 23,341.3    | 4.5      | 106,207.3     | 20.7 |
| 882   | 490.3                  | 46.9     | 103.0                    | 9.9      | 376.3         | 36.1 | 74.5               | 7.1       |             | _==      |               |      |
| TOTAL | \$713,593.4            | 12.8     | \$1,333,178.1            | 24.0     | \$1,022,793.2 | 18.5 | \$119,576.8        | 2.2       | \$362,705.0 | .6.5     | \$1,003,787.2 | 18.1 |

| · Fund · | Common<br>Stocks | *          | Real Estate<br>Equity | <u>%</u> | Venture<br>Capital | <u>%</u> | <u>Total</u>  |
|----------|------------------|------------|-----------------------|----------|--------------------|----------|---------------|
| 601      | \$               |            | \$                    |          | \$                 |          | \$ 29,961.6   |
| 603      |                  |            |                       | ·        |                    |          | 5.0           |
| 604      |                  |            |                       |          |                    |          | 61,075.8      |
| 605      |                  |            |                       |          |                    |          | 91,979.6      |
| 606      |                  |            |                       |          |                    |          | 42,583.8      |
| 607      |                  |            |                       |          |                    |          | 6,196.6       |
| 608      |                  |            |                       |          |                    |          | 814,002.2     |
| 609      |                  | <u>:</u> _ |                       |          |                    |          | 375,258.1     |
| 610      |                  |            |                       |          |                    |          | 319,603.2     |
| 611      | 507,136.1        | 26.3       | 16,000.0              | 0.8      | 4,550.0            | 0.2      | 1,924,817.9   |
| 612      | 206,900.5        | 24.9       | 10,000.0              | 1.2      | 3,060.0            | 0.4      | 831,664.1     |
| 613      | 98,643.2         | 21.9       |                       |          |                    |          | 451,397.7     |
| 614      |                  |            |                       |          |                    |          | 21,491.9      |
| 615      | 5.841.3          | 9.2        |                       |          |                    |          | 63,560.5      |
| 879      | 134,617.4        | 26.2       | 4,000.0               | 0.8      | 1,440.0            | 0.3      | 513,180.1     |
| 882      |                  |            |                       |          |                    |          | 1,044.1       |
|          | \$953,138.5      | 17.2       | \$30,000.0            | 0.5      | \$9,050.0          | 0.2      | \$5,547,822.2 |

#### DISTRIBUTION OF ASSETS BY CLASS OF INVESTMENT