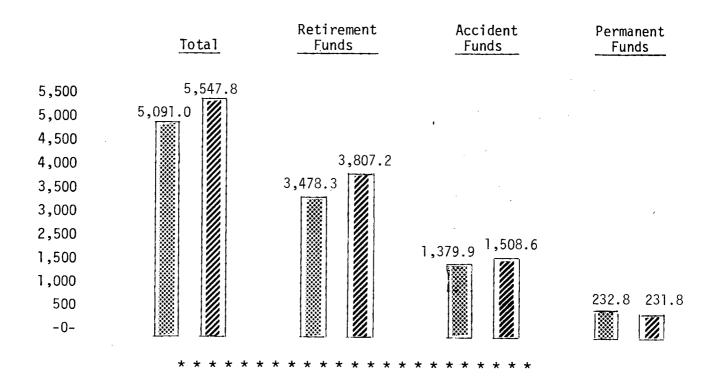

With regard to year-to-year changes in asset values and income in the funds, the combined book values, net of the provision for cumulative deferred gains and losses increased 9.0% from \$5,091.0 million to \$5,547.8 million. Income from the combined funds, aided by investing in a high interest rate environment, advanced from \$410.5 million to \$506.6 million, or 23.4%. Tables of these changes by total funds and by fund groups appear later in this report. Regarding performance of the funds, the Board measures performance according to the principles set forth by the Bank Administration Institute which is the standard methodology in performance monitoring. The key measure is the total rate of return which calculates changes in market values of the portfolios from period to period plus income, and adjusted for cash flows to arrive at a total return. The data is prepared quarterly by the Frank Russell Company and the staff. The current performance data is for the latest quarter, one, two and three-year periods on the common stock and bond portfolios of the retirement funds, and the latest quarter and one-year periods on the bond portfolios of the Labor and Industries funds. Results of various bond and stock market indicies and A.G. Becker's universe of bond and stock managers are also included. This information is found in tables following this narra-In general, the tables show that over most time periods the overall returns in the Employees' and LEOFF bond and stock portfolios have exceeded the market indices and rank in the second quartiles of the Becker Universes. The Teachers' and State Patrol funds stock portfolios did not do that well. However, as mentioned above, this spring the Board took corrective measures and the Board is confident that future results will show the appropriateness of that action.

# CHANGE IN BOOK VALUE 1981 - 1982 (In Millions)

INCOME 1981 - 1982 (In Millions)

| •      | <u>Total</u> | Retirement<br>Funds | Accident<br>Funds           | Permanent<br>Funds |
|--------|--------------|---------------------|-----------------------------|--------------------|
| 550    | 506.6        | •                   |                             |                    |
| 500    | <u> </u>     |                     |                             |                    |
| 450    |              |                     |                             |                    |
| 400    | 410.5        |                     |                             |                    |
| 350    |              | 336.9               |                             |                    |
| 300    |              | 270.9               |                             |                    |
| 250    |              | 270.9 <b> </b>      |                             |                    |
| 200    |              |                     |                             |                    |
| 150    |              |                     | $122.1 \frac{150.9}{122.1}$ |                    |
| 100    |              |                     |                             |                    |
| 50     |              |                     |                             | 17.6 18.9          |
| -0-    |              |                     |                             |                    |
| ·<br>· |              | +                   | 132                         |                    |
| 1001   | WWW 1000     |                     |                             |                    |